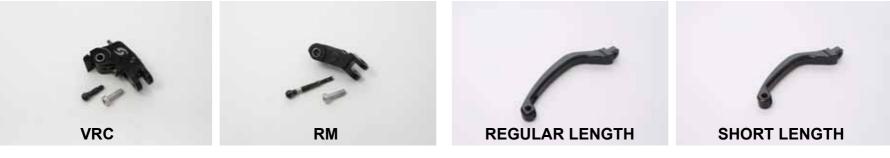

# **VRC** [Variable Ratio Control] MASTERCYLINDER

# **RM** [Racing Master] MASTERCYLINDER

Features :

- Fully in-house design&development
- Forged body
- Radial pump
- Folding & light weight lever (Optional short length lever blade available)
- Quick release handlebar clamp
  (3 types available : standard, rear-view mirror and reservoir mount)

## **Replaceable & repair parts**

Holder set [for VRC and RM]

**Power lever [for VRC and RM]** 

\*Mastercylinder inner parts are also available!