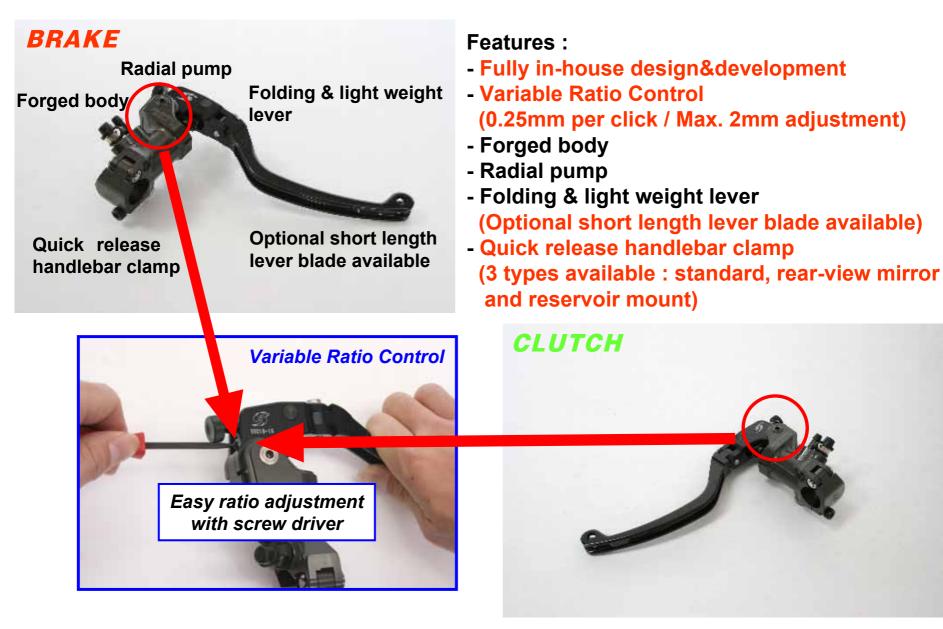

# **RM** [Racing Master] MASTERCYLINDER

Features :

- Fully in-house design&development
- Forged body
- Radial pump
- Folding & light weight lever (Optional short length lever blade available)
- Quick release handlebar clamp
  (3 types available : standard, rear-view mirror and reservoir mount)