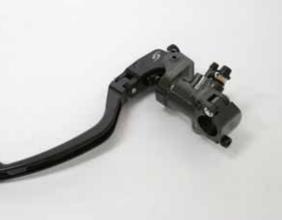

# **RM** [Racing Master] MASTERCYLINDER

Features :

- Fully in-house design&development
- Forged body
- Radial pump
- Folding & light weight lever (Optional short length lever blade available)
- Quick release handlebar clamp
  (3 types available : standard, rear-view mirror and reservoir mount)