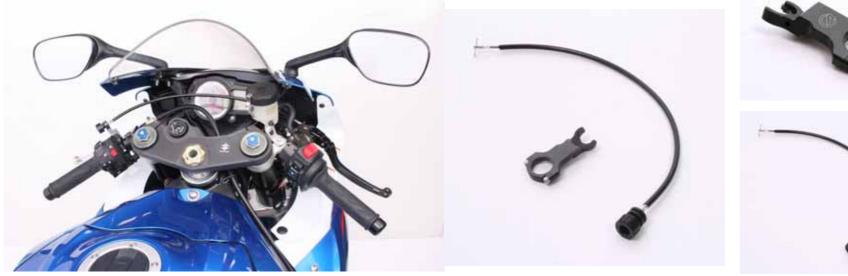

# **RACING MASTERCYLINDER**







# **VRC** [Variable Ratio Control] MASTERCYLINDER



# **RM** [Racing Master] MASTERCYLINDER



Features :

- Fully in-house design&development
- Forged body
- Radial pump
- Folding & light weight lever (Optional short length lever blade available)
- Quick release handlebar clamp
  (3 types available : standard, rear-view mirror and reservoir mount)

## **Accessories**

### Remote adjust cable & mounting bracket [for VRC and RM]



#### Brake switch [for VRC and RM]



#### Reservoir mounting bracket [for VRC and RM]



## **Replaceable & repair parts**

Holder set [for VRC and RM]

**Power lever [for VRC and RM]** 



\*Mastercylinder inner parts are also available!



#### **Power lever**

Improved the lever blade shape and gripping area, and achieved better grip control with less gripping power

Holder Improved the components and achieved more impact durability

**Adjust dial** Improved the components and achieved more clear click feeling and smooth adjustment

**Weight saving** Shaved and improved each components and achieved approx. 10% weight saving from our existing billet lever

\*This is the race oriented lever. The application is limited. Please ask us for the application!