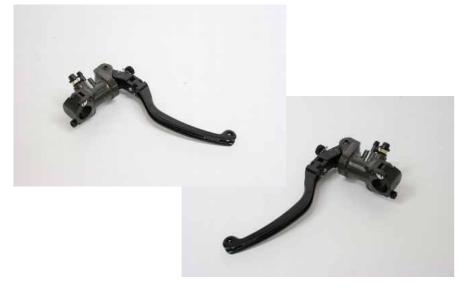

# **RM** [Racing Master] MASTERCYLINDER

Features :

- Fully in-house design&development
- Forged body
- Radial pump
- Folding & light weight lever (Optional short length lever blade available)
- Quick release handlebar clamp
  (3 types available : standard, rear-view mirror and reservoir mount)