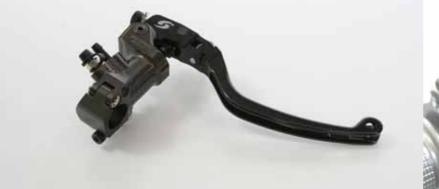

# **VRC** [Variable Ratio Control] MASTERCYLINDER

# **RM** [Racing Master] MASTERCYLINDER

Features :

- Fully in-house design&development
- Forged body
- Radial pump
- Folding & light weight lever (Optional short length lever blade available)
- Quick release handlebar clamp
  (3 types available : standard, rear-view mirror and reservoir mount)